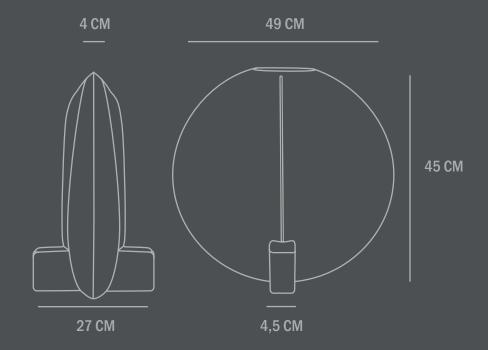

**Material: Ceramic** 

**Care instructions:** 

Use a soft dry cloth to clean the product.

Do not use household cleaners.

Not waterproof

**Dimensions: L49 / W27 / H45 CM** 

Country of origin: CN

Product weight: 4,50 Kg