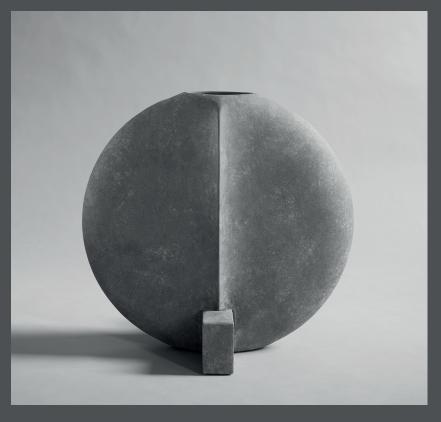

## **GUGGENHEIM BIG**

The connection between the sharp archetypical geometric lines and thin silhouettes of the Guggenheim collection creates a decorative, optical illusion.

Its three-dimensional form is intriguing from any angle. The texture of the handmade surface beautifully catches the light and becomes an artistic object in the space.

The hand glazed ceramic collection may vary slightly in terms of colour and it is not 100% waterproof.

Designed by Kristian Sofus Hansen & Tommy Hyldahl.

**Product no: 111125** 

Type: Vase - Indoor

Colour: Dark Grey